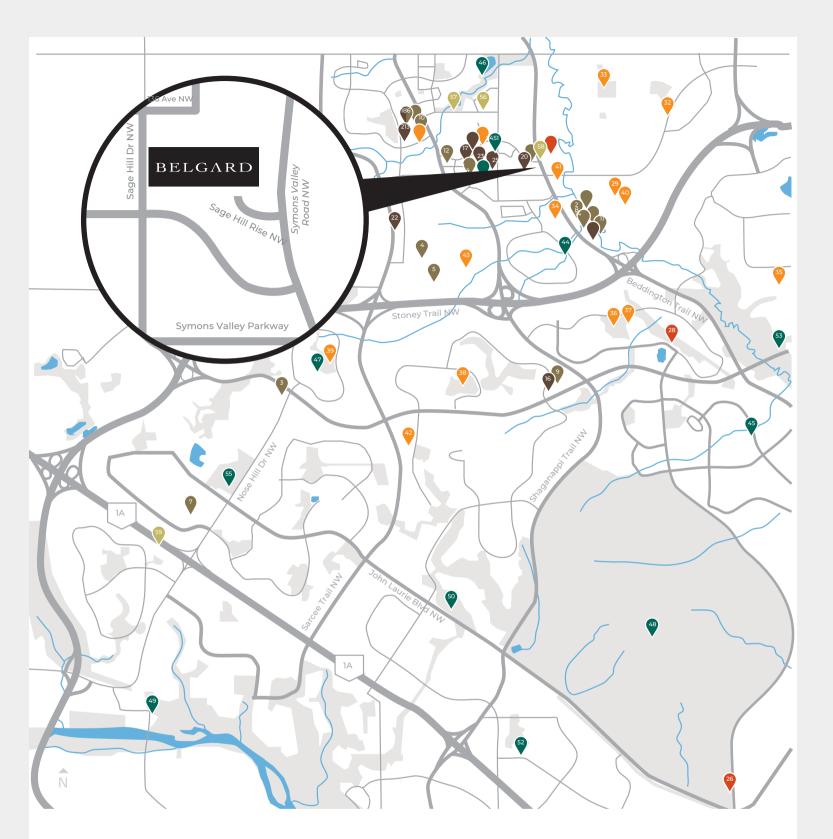

### **Area Highlights**

- Beacon Hill
- Sage Hill Crossing
- Creekside Shopping Centre
- Royal Oak Centre
- Access to Stoney Trail, Beddington Trail, and Shaganappi Trail NW Transit Hub
- Numerous medical, physio, and daycares

- 1. Sage Hill Plaza
- 2. Creekside Shopping Centre
- 3. Country Hills Village
- **Shopping Centre**
- 4. Best Buy 5. Costco Wholesale
- 6. Sobeys Supermarket Nolan Hill 7.
- Safeway Supermarket Crowfoot 8.
- Creekside Co-op
- 9. Hamptons Co-op 10. Petro Canada
- 11. Calgary Co-op Gas Station
- 12. Tim Hortons Sage Hill
- 13. Tim Hortons Walmart 14. Starbucks
- 15. Shoppers Drug Mart

#### MEDICAL

- 16. Hamptons Co-op Pharmacy
- 17. London Drugs
- 18. Sobeys Nolan Hill
- 19. Creekside Medical Centre
- 20. Walk-in Clinic Walmart
- 21. Nolan Hill Medical Clinic 22. Pinnacle Medical Centre
- 23. Oasis Medical Clinic
- 24. Aviation Dental
- 25. Sage Hill Animal Hospital
- 26. Calgary Police Service
- 27. Symons Valley Fire Station
- **EMERGENCY**
- 28. Hidden Valley Fire Station

#### SCHOOLS

- 29. Kenneth D. Taylor School 30. Kaleidoscope Kids Preschool
- 31. BrightPath Daycare
- 32. Grey Matter Montessori
- 33. Our Lady of Grace School
- 34. Early Discoveries Nursery
- 35. Panorama Hills
- 36. Hidden Valley
- 37. Valley Creek 38. The Hamptons
- 49. Citadel Park School
- 40. Evanston School
- 41. Bright Path Creekside Daycare 55. Crowfoot Library 42. Foothills Alliance School
- 43. CareBears Daycare

#### PARKS & RECREATIONTRANSIT

- 44. Sallamie Park 56. Sage Valley Bus Stop
- 45. Sandstone Park 57. Sage Hill Bus Stop
- 46. Sage Valley Playground58. Sage Hill Blvd Bus Stop 47. Citadel
- Park59. Crowfoot C-Train
- 48. Nose Hill Park
- 49. Bowmont Park
- 50. Varsity Off-leash Park
- 51. 9Round Sage Hill Passage 52. Sir Winston Churchill Aquatic
- & Recreation Centre
- 53. Country Hills Golf Club
- 54. Sage Hill Library