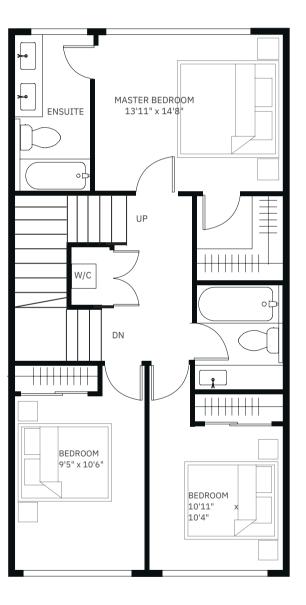

### BELGARD

Bedrooms: 2 Bathrooms: 2.5 Total Sq.Ft.: 1,630

GARAGE LEVEL 322 Sq. Ft.

MAIL LEVEL 654 Sq. Ft. SECOND LEVEL 654 Sq. Ft.

**ROOF TOP** 

### BELGARD

Bedrooms: 3 Bathrooms: 2.5 Total Sq.Ft.: 1,747

GARAGE LEVEL 215 Sq. Ft.

MAIL LEVEL 766 Sq. Ft.

SECOND LEVEL 766 Sq. Ft.

**ROOF TOP** 