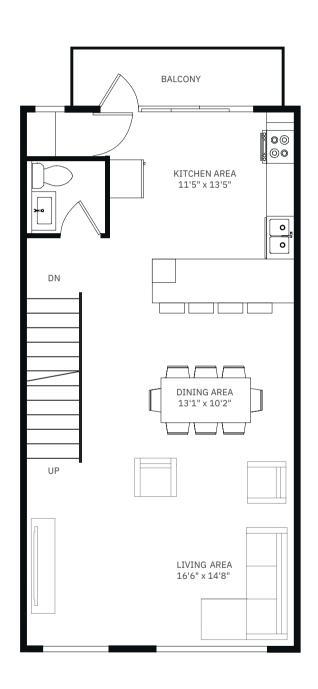

### BELGARD

Bedrooms: 2 Bathrooms: 2.5 Total Sq.Ft.: 1,630

GARAGE LEVEL 322 Sq. Ft.

MAIL LEVEL 654 Sq. Ft. SECOND LEVEL 654 Sq. Ft.

**ROOF TOP** 

### BELGARD

Bedrooms: 3 Bathrooms: 2.5 Total Sq.Ft.: 1,747

GARAGE LEVEL 215 Sq. Ft.

MAIL LEVEL 766 Sq. Ft.

SECOND LEVEL 766 Sq. Ft.

**ROOF TOP** 