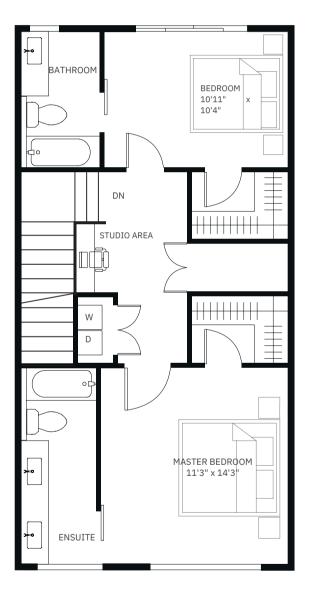

### BELGARD

Bedrooms: 2 Bathrooms: 2.5 Total Sq.Ft.: 1,630

GARAGE LEVEL 322 Sq. Ft.

MAIL LEVEL 654 Sq. Ft. SECOND LEVEL 654 Sq. Ft.

**ROOF TOP** 

### BELGARD

Bedrooms: 3 Bathrooms: 2.5 Total Sq.Ft.: 1,747

GARAGE LEVEL 215 Sq. Ft.

MAIL LEVEL 766 Sq. Ft.

SECOND LEVEL 766 Sq. Ft.

**ROOF TOP** 