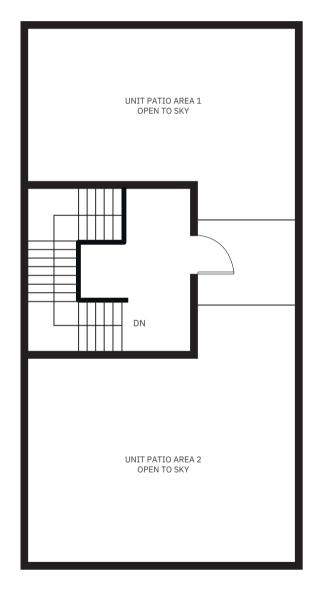

### BELGARD

Bedrooms: 2 Bathrooms: 2.5 Total Sq.Ft.: 1,630

GARAGE LEVEL 322 Sq. Ft.

MAIL LEVEL 654 Sq. Ft. SECOND LEVEL 654 Sq. Ft.

**ROOF TOP** 

### BELGARD

Bedrooms: 3 Bathrooms: 2.5 Total Sq.Ft.: 1,747

GARAGE LEVEL 215 Sq. Ft.

MAIL LEVEL 766 Sq. Ft.

SECOND LEVEL 766 Sq. Ft.

**ROOF TOP** 