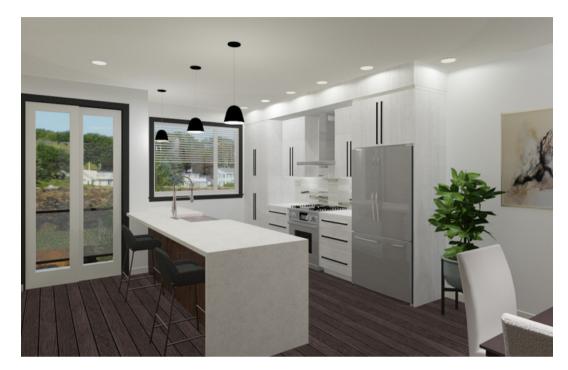

### Belgard Features Include:

- Elevator Available in Select Suites
- Roof Top Patios
- 9-Foot Ceilings on Main Floor
- Engineered Hardwood Flooring
- Upgraded Stainless Steel Appliance Packages • Double Vanity in Master En-Suites
- Exquisite Stucco, Brick, and Stone Exteriors Stylish Black Trim Windows
- Elegant Quartz Countertops
- Recessed Pot Lights
- Stunning Rooftop Patios, Unseen in the NW