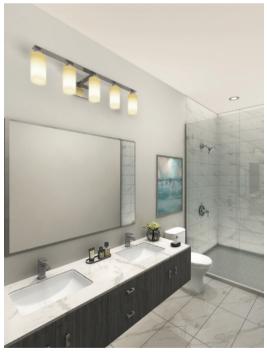

### Belgard Features Include:

- Elevator Available in Select Suites
- Roof Top Patios
- 9-Foot Ceilings on Main Floor
- Engineered Hardwood Flooring
- Upgraded Stainless Steel Appliance Packages • Double Vanity in Master En-Suites
- Exquisite Stucco, Brick, and Stone Exteriors Stylish Black Trim Windows
- Elegant Quartz Countertops
- Recessed Pot Lights
- Stunning Rooftop Patios, Unseen in the NW