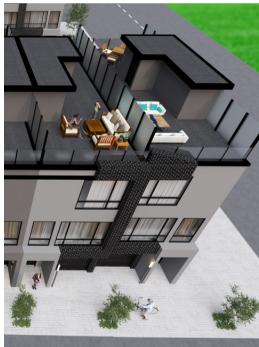

### Belgard Features Include:

- Elevator Available in Select Suites
- Roof Top Patios
- 9-Foot Ceilings on Main Floor
- Engineered Hardwood Flooring
- Upgraded Stainless Steel Appliance Packages • Double Vanity in Master En-Suites
- Exquisite Stucco, Brick, and Stone Exteriors Stylish Black Trim Windows
- Elegant Quartz Countertops
- Recessed Pot Lights
- Stunning Rooftop Patios, Unseen in the NW