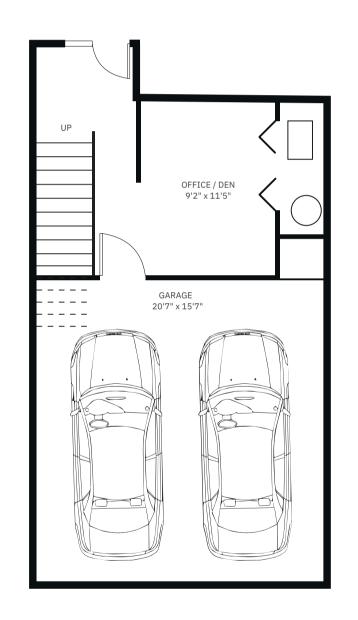

### BELGARD

Bedrooms: 2 Bathrooms: 2.5 Total Sq.Ft.: 1,630

GARAGE LEVEL 322 Sq. Ft.

MAIL LEVEL 654 Sq. Ft. SECOND LEVEL 654 Sq. Ft.

**ROOF TOP** 

### BELGARD

Bedrooms: 3 Bathrooms: 2.5 Total Sq.Ft.: 1,747

GARAGE LEVEL 215 Sq. Ft.

MAIL LEVEL 766 Sq. Ft.

SECOND LEVEL 766 Sq. Ft.

**ROOF TOP** 