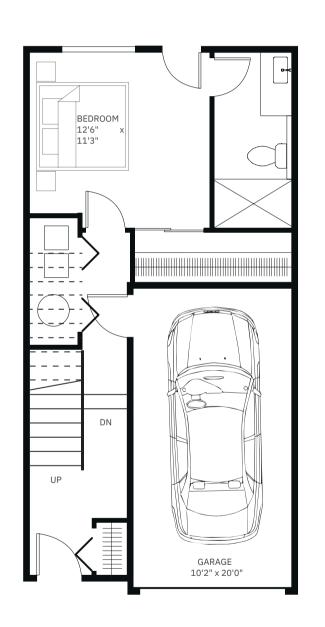

### BELGARD

Bedrooms: 2 Bathrooms: 2.5 Total Sq.Ft.: 1,630

GARAGE LEVEL 322 Sq. Ft.

MAIL LEVEL 654 Sq. Ft. SECOND LEVEL 654 Sq. Ft.

**ROOF TOP** 

### BELGARD

Bedrooms: 3 Bathrooms: 2.5 Total Sq.Ft.: 1,747

GARAGE LEVEL 215 Sq. Ft.

MAIL LEVEL 766 Sq. Ft.

SECOND LEVEL 766 Sq. Ft.

**ROOF TOP** 