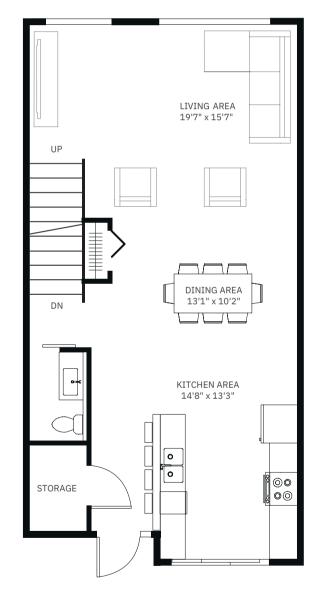

### BELGARD

Bedrooms: 2 Bathrooms: 2.5 Total Sq.Ft.: 1,630

GARAGE LEVEL 322 Sq. Ft.

MAIL LEVEL 654 Sq. Ft. SECOND LEVEL 654 Sq. Ft.

**ROOF TOP** 

### BELGARD

Bedrooms: 3 Bathrooms: 2.5 Total Sq.Ft.: 1,747

GARAGE LEVEL 215 Sq. Ft.

MAIL LEVEL 766 Sq. Ft.

SECOND LEVEL 766 Sq. Ft.

**ROOF TOP** 